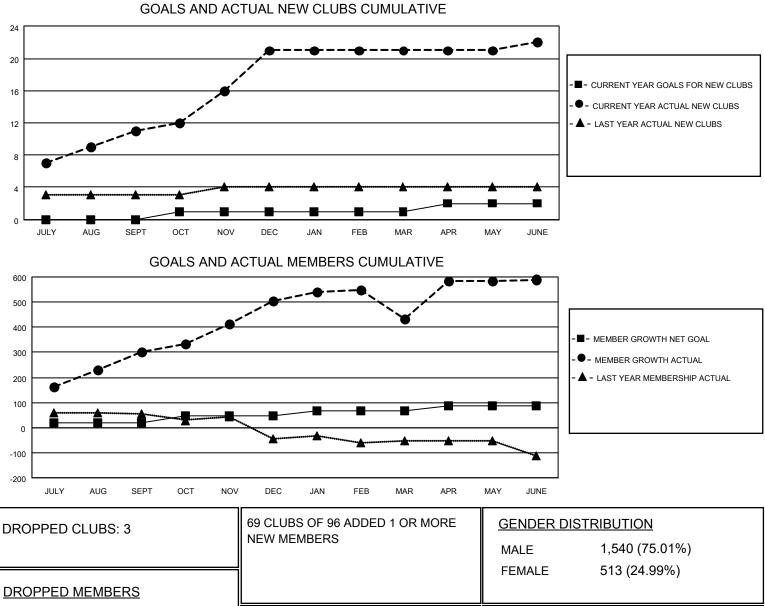

## LOCATION REP OF BANGLADESH

District 315B3

Results as of: 6/30/2021

| Clubs                                                       |                  |                    |                  | Members                                                     |                        |                          |                                                    |
|-------------------------------------------------------------|------------------|--------------------|------------------|-------------------------------------------------------------|------------------------|--------------------------|----------------------------------------------------|
| RESULTS FOR 2020-2021                                       |                  |                    |                  | RESULTS FOR 2020-2021                                       |                        |                          |                                                    |
| QUARTER                                                     | NEW CLUB GOAL    | NEW CLUBS          | DROPPED CLUBS    | QUARTER MEME                                                | BER GROWTH NET<br>GOAL | MEMBER GROWTH<br>ACTUAL  | DROPPED<br>MEMBERS ACTUAL<br>(including transfers) |
| JULY/AUG/SEPT<br>OCT/NOV/DEC<br>JAN/FEB/MAR<br>APR/MAY/JUNE | 0<br>1<br>0<br>1 | 11<br>10<br>0<br>1 | 0<br>0<br>3<br>0 | JULY/AUG/SEPT<br>OCT/NOV/DEC<br>JAN/FEB/MAR<br>APR/MAY/JUNE | 20<br>25<br>20<br>22   | 362<br>435<br>274<br>453 | 39<br>229<br>295<br>204                            |

| DROPPED MEMBERS |     |                           |                              |     |
|-----------------|-----|---------------------------|------------------------------|-----|
| DECEASED        | 1   | CLICK HERE FOR CUMULATIVE | TOTAL FAMILY UNIT MEMBERS 1, | 082 |
| CLUB CANCELLED  | 72  | MEMBERSHIP DATA           |                              |     |
| OTHER           | 694 |                           | FAMILY MEMBERS PAYING HALF   | 568 |
| TOTAL           | 767 |                           |                              |     |